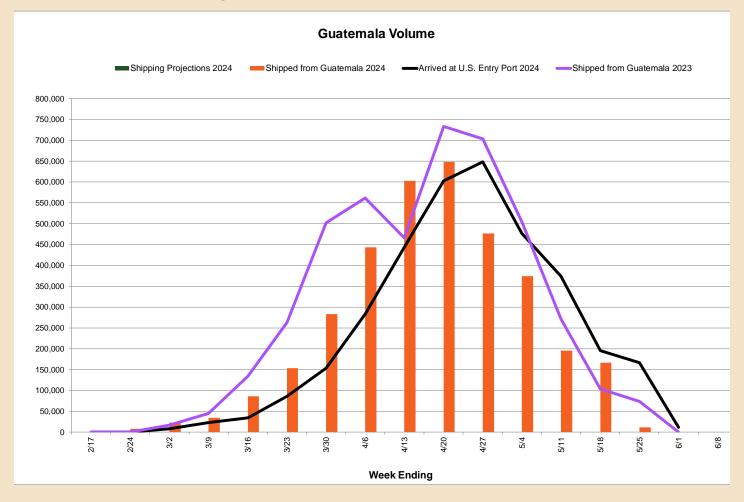

# **Guatemala Crop Information**

# Congratulations to Guatemala for completing the

# 2024 season

The Guatemala season ended on May 25th with a total volume of approximately 3.5 million boxes. Special thanks to Rosio Martinez and Cinthia Carías for their valuable contribution to the NMB Crop Report.

# **Guatemala Crop Information**

| Week | Week<br>Ending <sup>1</sup> | Shipping<br>Projection<br>in Boxes<br>2024 <sup>3</sup> | Shipped from<br>Guatemala<br>in Boxes<br>2024⁵ | Arrived at U.S.<br>Entry Port<br>in Boxes<br>2024 <sup>2</sup> | Shipped from<br>Guatemala<br>in Boxes<br>2023⁵ |
|------|-----------------------------|---------------------------------------------------------|------------------------------------------------|----------------------------------------------------------------|------------------------------------------------|
| 7    | 2/17/24                     | -                                                       | -                                              | -                                                              | -                                              |
| 8    | 2/24/24                     | 7,385                                                   | 7,385                                          | -                                                              | -                                              |
| 9    | 3/2/24                      | 22,400                                                  | 22,400                                         | 7,385                                                          | 16,800                                         |
| 10   | 3/9/24                      | 33,700                                                  | 33,700                                         | 22,400                                                         | 44,688                                         |
| 11   | 3/16/24                     | 85,848                                                  | 85,848                                         | 33,700                                                         | 133,823                                        |
| 12   | 3/23/24                     | 153,342                                                 | 153,342                                        | 85,848                                                         | 262,572                                        |
| 13   | 3/30/24                     | 282,683                                                 | 282,683                                        | 153,342                                                        | 501,762                                        |
| 14   | 4/6/24                      | 443,472                                                 | 443,472                                        | 282,683                                                        | 562,063                                        |
| 15   | 4/13/24                     | 602,509                                                 | 602,509                                        | 443,472                                                        | 466,476                                        |
| 16   | 4/20/24                     | 648,900                                                 | 648,900                                        | 602,509                                                        | 733,618                                        |
| 17   | 4/27/24                     | 476,609                                                 | 476,609                                        | 648,900                                                        | 703,414                                        |
| 18   | 5/4/24                      | 374,431                                                 | 374,431                                        | 476,609                                                        | 504,477                                        |
| 19   | 5/11/24                     | 195,600                                                 | 195,600                                        | 374,431                                                        | 271,849                                        |
| 20   | 5/18/24                     | 166,200                                                 | 166,200                                        | 195,600                                                        | 103,368                                        |
| 21   | 5/25/24                     | 11,400                                                  | 11,400                                         | 166,200                                                        | 73,812                                         |
| 22   | 6/1/24                      | -                                                       |                                                | 11,400                                                         | -                                              |
| 23   | 6/8/24                      | -                                                       |                                                |                                                                |                                                |
| Sub  | total                       | 3,504,479                                               | 3,504,479                                      | 3,504,479                                                      | 4,378,722                                      |