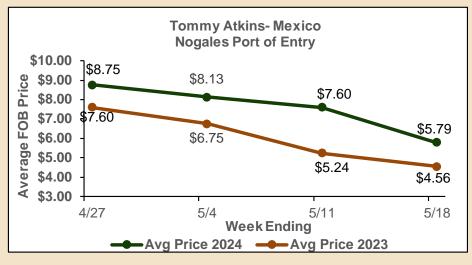

Tommy Atkins — Mexico Port of Entry, Nogales

Dates are week-ending. Source: USDA Market News.

Prices shown represent averages of the high and low prices paid at the point of importation for that week. These are F.O.B. prices at points of production or points of entry for imports. They may include promotional allowances or other incentives. Brokerage fees paid by the shipper are included in the price reported.