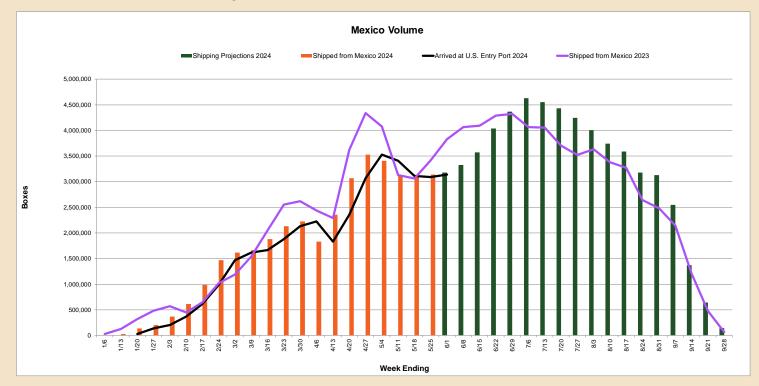

# **Mexico Crop Information**

- The Mexican mango season began the second week of January and will run until the last week of October with a projection of approximately **95 million** boxes.
- Mexico's main varieties are: Tommy Atkins (34%), Ataulfo/Honey (27%), Kent (25%), Keitt (11%) and others (3%)

## Volume on week ending 05/25/2024

es.

- Volume shipped from Mexico was approximately **3,141,144** boxes for a total of **36,858,097** boxes for the season
- During the same week last year, volume shipped from Mexico was 3,417,083 boxes for a total of 39,968,489 box-

# **Mexico Crop Information**

| Week | Week<br>Ending <sup>1</sup> |            | Shipping Projections<br>in Boxes 2024 |            |                          |            | Shipped from Mexico<br>in Boxes 2024 |               |            |                          |                  | Arrived at U.S.<br>Entry Port in<br>Boxes 2024 <sup>2</sup> | Shipped from<br>Mexico in<br>boxes<br>2023 <sup>4-6</sup> |
|------|-----------------------------|------------|---------------------------------------|------------|--------------------------|------------|--------------------------------------|---------------|------------|--------------------------|------------------|-------------------------------------------------------------|-----------------------------------------------------------|
|      | Enaing                      |            | EMEX                                  | <b>(</b> 4 |                          | North      |                                      | EMEX⁴         |            |                          |                  |                                                             |                                                           |
|      |                             | Total      | Ataulfo/Honey                         | Reds       | Irradiation <sup>3</sup> | Sinaloa    | Total                                | Ataulfo/Honey | Reds       | Irradiation <sup>5</sup> | North<br>Sinaloa | Total                                                       | Total                                                     |
| 1    | 1/6/24                      | -          | -                                     | -          | -                        | -          |                                      | -             | -          | -                        | -                | 17,489                                                      | 25,791                                                    |
| 2    | 1/13/24                     | 27,328     | 27,328                                | -          | -                        | -          | 27,328                               | 27,328        | -          | -                        | -                | 32,466                                                      | 124,572                                                   |
| 3    | 1/20/24                     | 137,048    | 53,406                                | 7,392      | 76,250                   | -          | 137,048                              | 53,406        | 7,392      | 76,250                   | -                | 41,990                                                      | 320,493                                                   |
| 4    | 1/27/24                     | 201,411    | 104,371                               | 20,127     | 76,913                   | -          | 201,411                              | 104,371       | 20,127     | 76,913                   | -                | 107,273                                                     | 483,896                                                   |
| 5    | 2/3/24                      | 365,929    | 170,730                               | 71,126     | 124,073                  | -          | 365,929                              | 170,730       | 71,126     | 124,073                  | -                | 152,931                                                     | 568,048                                                   |
| 6    | 2/10/24                     | 616,529    | 318,702                               | 153,796    | 144,031                  | -          | 616,529                              | 318,702       | 153,796    | 144,031                  | -                | 236,768                                                     | 451,133                                                   |
| 7    | 2/17/24                     | 984,523    | 539,373                               | 269,648    | 175,502                  | -          | 984,523                              | 539,373       | 269,648    | 175,502                  | -                | 392,316                                                     | 644,880                                                   |
| 8    | 2/24/24                     | 1,468,688  | 720,134                               | 560,810    | 187,744                  | -          | 1,468,688                            | 720,134       | 560,810    | 187,744                  | -                | 669,424                                                     | 1,019,672                                                 |
| 9    | 3/2/24                      | 1.616.808  | 664,867                               | 782,347    | 169,594                  | -          | 1,616,808                            | 664,867       | 782,347    | 169,594                  | -                | 1,116,744                                                   | 1,191,497                                                 |
| 10   | 3/9/24                      | 1,664,266  | 744,336                               | 732,209    | 187,721                  | -          | 1,664,266                            | 744,336       | 732,209    | 187,721                  | -                | 1,489,013                                                   | 1,537,257                                                 |
| 11   | 3/16/24                     | 1,880,777  | 745,975                               | 997,932    | 136,870                  | -          | 1,880,777                            | 745,975       | 997,932    | 136,870                  | -                | 1,590,334                                                   | 2,048,830                                                 |
| 12   | 3/23/24                     | 2,129,858  | 782,157                               | 1,157,619  | 190,082                  | -          | 2,129,858                            | 782,157       | 1,157,619  | 190,082                  | -                | 1,752,316                                                   | 2,552,351                                                 |
| 13   | 3/30/24                     | 2,227,029  | 779,604                               | 1,289,351  | 158,074                  | -          | 2,227,029                            | 779,604       | 1,289,351  | 158,074                  | -                | 1,794,783                                                   | 2,618,613                                                 |
| 14   | 4/6/24                      | 1,831,270  | 838,398                               | 857,222    | 135,650                  | -          | 1,831,270                            | 838,398       | 857,222    | 135,650                  | -                | 2,257,649                                                   | 2,438,983                                                 |
| 15   | 4/13/24                     | 2,357,157  | 988,591                               | 1,193,012  | 175,554                  | -          | 2,357,157                            | 988,591       | 1,193,012  | 175,554                  | -                | 2,009,704                                                   | 2,292,476                                                 |
| 16   | 4/20/24                     | 3,067,360  | 1,029,617                             | 1,795,548  | 242,195                  | -          | 3,067,360                            | 1,029,617     | 1,795,548  | 242,195                  | -                | 1,999,190                                                   | 3,619,769                                                 |
| 17   | 4/27/24                     | 3,529,683  | 934,625                               | 2,337,385  | 257,673                  | -          | 3,529,683                            | 934,625       | 2,337,385  | 257,673                  | -                | 2,487,730                                                   | 4,340,891                                                 |
| 18   | 5/4/24                      | 3,407,207  | 989,964                               | 2,109,381  | 307,862                  | -          | 3,407,207                            | 989,964       | 2,109,381  | 307,862                  | -                | 3,188,697                                                   | 4,077,933                                                 |
| 19   | 5/11/24                     | 3,114,640  | 969,174                               | 1,856,030  | 289,436                  | -          | 3,114,640                            | 969,174       | 1,856,030  | 289,436                  | -                | 3,555,246                                                   | 3,130,919                                                 |
| 20   | 5/18/24                     | 3,089,442  | 1,040,113                             | 1,754,507  | 294,822                  |            | 3,089,442                            | 1,040,113     | 1,754,507  | 294,822                  |                  | 3,585,124                                                   | 3,063,402                                                 |
|      | 5/25/24                     | 3,069,442  |                                       |            | ,                        | -          |                                      |               |            |                          |                  |                                                             |                                                           |
| 21   |                             |            | 1,108,111                             | 1,741,760  | 291,273                  | -          | 3,141,144                            | 1,108,111     | 1,741,760  | 291,273                  |                  | 2,970,418                                                   | 3,417,083                                                 |
| 22   | 6/1/24                      | 3,178,243  | 1,339,923                             | 1,714,220  | 124,100                  |            |                                      |               |            |                          |                  |                                                             | 3,830,506                                                 |
| 23   | 6/8/24                      | 3,326,280  | 1,480,655                             | 1,688,925  | 156,700                  | -          |                                      |               |            |                          |                  |                                                             | 4,067,864                                                 |
| 24   | 6/15/24                     | 3,571,599  | 837,869                               | 2,589,930  | 143,800                  | -          |                                      |               |            |                          |                  |                                                             | 4,092,493                                                 |
| 25   | 6/22/24                     | 4,038,731  | 820,265                               | 2,987,366  | 144,100                  | 87,000     |                                      |               |            |                          |                  |                                                             | 4,288,371                                                 |
| 26   | 6/29/24                     | 4,366,817  | 752,334                               | 3,214,383  | 73,100                   | 327,000    |                                      |               |            |                          |                  |                                                             | 4,324,506                                                 |
| 27   | 7/6/24                      | 4,627,275  | 513,220                               | 3,359,155  | 104,900                  | 650,000    |                                      |               |            |                          |                  |                                                             | 4,064,910                                                 |
| 28   | 7/13/24                     | 4,554,991  | 304,449                               | 3,264,542  | 114,000                  | 872,000    |                                      |               |            |                          |                  |                                                             | 4,051,616                                                 |
| 29   | 7/20/24                     | 4,431,812  | 65,624                                | 3,282,089  | 41,600                   | 1,042,500  |                                      |               |            |                          |                  |                                                             | 3,705,097                                                 |
| 30   | 7/27/24                     | 4,246,241  | 15,740                                | 2,808,401  | 24,600                   | 1,397,500  |                                      |               |            |                          |                  |                                                             | 3,525,532                                                 |
| 31   | 8/3/24                      | 4,007,654  | 3,113                                 | 2,254,542  | 43,000                   | 1,707,000  |                                      |               |            |                          |                  |                                                             | 3,633,583                                                 |
| 32   | 8/10/24                     | 3,743,082  | -                                     | 1,948,982  | 57,100                   | 1,737,000  |                                      |               |            |                          |                  |                                                             | 3,379,776                                                 |
| 33   | 8/17/24                     | 3,590,574  | -                                     | 1,588,374  | 107,200                  | 1,895,000  |                                      |               |            |                          |                  |                                                             | 3,272,655                                                 |
| 34   | 8/24/24                     | 3,177,576  | -                                     | 1,297,176  | 130,400                  | 1,750,000  |                                      |               |            |                          |                  |                                                             | 2,642,961                                                 |
| 35   | 8/31/24                     | 3,127,650  | -                                     | 874,550    | 148,100                  | 2,105,000  |                                      |               |            |                          |                  |                                                             | 2,482,333                                                 |
| 36   | 9/7/24                      | 2,547,494  | -                                     | 447,294    | 95,200                   | 2,005,000  |                                      |               |            |                          |                  |                                                             | 2,144,007                                                 |
| 37   | 9/14/24                     | 1,369,916  | -                                     | 206,616    | 13,300                   | 1,150,000  |                                      |               |            |                          |                  |                                                             | 1,204,989                                                 |
| 38   | 9/21/24                     | 642,668    | -                                     | 84,968     | 7,700                    | 550,000    |                                      |               |            |                          |                  |                                                             | 476,505                                                   |
| 39   | 9/28/24                     | 141,120    | -                                     | 45,420     | 20,700                   | 75,000     |                                      |               |            |                          |                  |                                                             | 66,780                                                    |
| Su   | btotal                      | 95,547,821 | 19,682,768                            | 53,344,133 | 5,170,919                | 17,350,000 | 36,858,097                           | 13,549,576    | 19,687,202 | 3,621,319                | -                | 31,447,605                                                  | 95,222,973                                                |