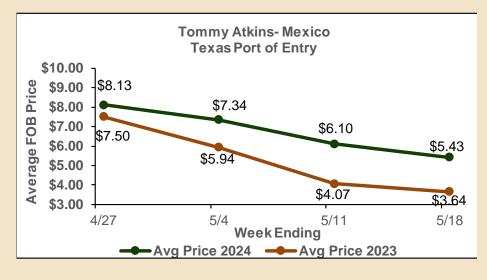

Tommy Atkins — Mexico Port of Entry, Texas

Price per Box (\$)

Dates are week-ending. Source: USDA Market News.

Prices shown represent averages of the high and low prices paid at the point of importation for that week. These are F.O.B. prices at points of production or points of entry for imports. They may include promotional allowances or other incentives. Brokerage fees paid by the shipper are included in the price reported.