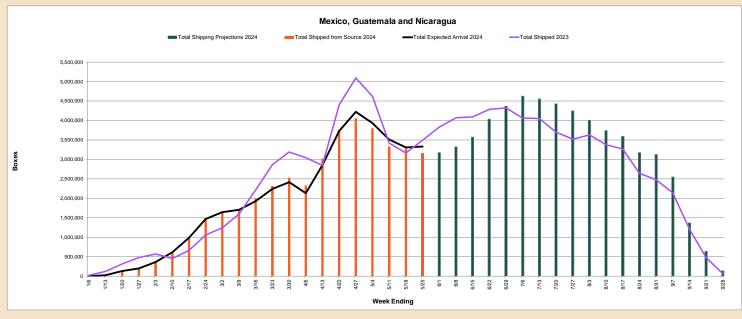

# SUMMARY: Mexico, Guatemala and Nicaragua

- EXPORTING REGIONS: Nicaragua and Guatemala ended its season. Mexico are currently harvesting and/or packing. See pages 9-10, 6-8, 3-5 respectively for more details.
- VARIETIES: There are currently TWO main mango varieties shipped to the US market: Tommy Atkins (58%) and Ataulfo/ Honey (39%). There are also limited supply of Haden, Keitt, Kent, Nam Doc Mai and Mallika. See page 2.
- **SIZING**: (Ataulfo/Honey: Large = size 16 and larger, Small = size 18 and smaller. Round mangos: Extra Large = 7 and larger, Large = sizes 8 and 10, Small = 12 and smaller.)
- **RECENT VOLUMES**: Total mango volume shipped on week ending **05/25/2024** was approximately **3,163,946 boxes**.
  - ◊ Mexico: Volume shipped was approximately 3,141,144 boxes for a total of 36,858,097 boxes for the season.
  - Guatemala: Volume shipped was approximately **11,400** boxes for a total of **3,505,479** boxes for the season.
  - ◊ Nicaragua: Volume shipped was approximately 11,402 boxes for a total of 455,685 boxes for the season.
- FUTURE VOLUMES: Overall mango volume shipped from week 22 (06/01/2024) to week 27 (07/06/2024) is expected to be about 6% lower YOY, with arrivals expected from week 23 to 28. The 2024 Mexican season is expected to be about 0.5% higher YOY. The 2024 Guatemalan season is expected to be about 20% lower YOY. Nicaraguan season is expected to be about 28% lower YOY. See page 2 for total and weekly volumes and pages 4, 7 and 10 for individual country volume.

# Mexico, Guatemala and Nicaragua Crop Information

| Week | Week<br>Ending <sup>1</sup> | Total Shipping Projection<br>in Boxes<br>2024 <sup>3-4-5-7-8-9</sup> | Total Shipped from Source<br>in Boxes<br>2024 <sup>4-5-6-7-8</sup> | Total expected Arrival at<br>U.S. Entry Port in Boxes<br>2024 <sup>3-4-5-7-8</sup> | Total Shipped from<br>Source in Boxes2023 <sup>2</sup> |
|------|-----------------------------|----------------------------------------------------------------------|--------------------------------------------------------------------|------------------------------------------------------------------------------------|--------------------------------------------------------|
| 1    | 1/6/24                      | -                                                                    | -                                                                  | -                                                                                  | 25,791                                                 |
| 2    | 1/13/24                     | 27,328                                                               | 27,328                                                             | 27,328                                                                             | 124,572                                                |
| 3    | 1/20/24                     | 137,048                                                              | 137,048                                                            | 137,048                                                                            | 320,493                                                |
| 4    | 1/27/24                     | 201,411                                                              | 201,411                                                            | 201,411                                                                            | 483,896                                                |
| 5    | 2/3/24                      | 365,929                                                              | 365,929                                                            | 365,929                                                                            | 573,501                                                |
| 6    | 2/10/24                     | 622,186                                                              | 622,186                                                            | 616,529                                                                            | 456,586                                                |
| 7    | 2/17/24                     | 984,523                                                              | 988,544                                                            | 990,180                                                                            | 661,533                                                |
| 8    | 2/24/24                     | 1,497,916                                                            | 1,497,916                                                          | 1,472,709                                                                          | 1,057,634                                              |
| 9    | 3/2/24                      | 1,660,370                                                            | 1,660,370                                                          | 1,646,036                                                                          | 1,245,407                                              |
| 10   | 3/9/24                      | 1,714,866                                                            | 1,714,866                                                          | 1,707,828                                                                          | 1,598,857                                              |
| 11   | 3/16/24                     | 1,994,725                                                            | 1,994,725                                                          | 1,931,377                                                                          | 2,221,706                                              |
| 12   | 3/23/24                     | 2,322,700                                                            | 2,322,700                                                          | 2,243,806                                                                          | 2,865,176                                              |
| 13   | 3/30/24                     | 2,532,312                                                            | 2,532,312                                                          | 2,419,871                                                                          | 3,192,687                                              |
| 14   | 4/6/24                      | 2,331,542                                                            | 2,331,542                                                          | 2,136,553                                                                          | 3,045,846                                              |
| 15   | 4/13/24                     | 3,022,066                                                            | 3,022,066                                                          | 2,857,429                                                                          | 2,848,552                                              |
| 16   | 4/20/24                     | 3,761,860                                                            | 3,761,860                                                          | 3,732,269                                                                          | 4,407,195                                              |
| 17   | 4/27/24                     | 4,057,592                                                            | 4,057,592                                                          | 4,224,183                                                                          | 5,094,705                                              |
| 18   | 5/4/24                      | 3,804,438                                                            | 3,804,438                                                          | 3,935,116                                                                          | 4,616,010                                              |
| 19   | 5/11/24                     | 3,333,040                                                            | 3,333,040                                                          | 3,511,871                                                                          | 3,419,568                                              |
| 20   | 5/18/24                     | 3,278,442                                                            | 3,278,442                                                          | 3,307,842                                                                          | 3,166,770                                              |
| 21   | 5/25/24                     | 3,163,946                                                            | 3,163,946                                                          | 3,330,144                                                                          | 3,490,895                                              |
| 22   | 6/1/24                      | 3,178,243                                                            |                                                                    |                                                                                    | 3,830,506                                              |
| 23   | 6/8/24                      | 3,326,280                                                            |                                                                    |                                                                                    | 4,067,864                                              |
| 24   | 6/15/24                     | 3,571,599                                                            |                                                                    |                                                                                    | 4,092,493                                              |
| 25   | 6/22/24                     | 4,038,731                                                            |                                                                    |                                                                                    | 4,288,371                                              |
| 26   | 6/29/24                     | 4,366,817                                                            |                                                                    |                                                                                    | 4,324,506                                              |
| 27   | 7/6/24                      | 4,627,275                                                            |                                                                    |                                                                                    | 4,064,910                                              |
| 28   | 7/13/24                     | 4,554,991                                                            |                                                                    |                                                                                    | 4,051,616                                              |
| 29   | 7/20/24                     | 4,431,812                                                            |                                                                    |                                                                                    | 3,705,097                                              |
| 30   | 7/27/24                     | 4,246,241                                                            |                                                                    |                                                                                    | 3,525,532                                              |
| 31   | 8/3/24                      | 4,007,654                                                            |                                                                    |                                                                                    | 3,633,583                                              |
| 32   | 8/10/24                     | 3,743,082                                                            |                                                                    |                                                                                    | 3,379,776                                              |
| 33   | 8/17/24                     | 3,590,574                                                            |                                                                    |                                                                                    | 3,272,655                                              |
| 34   | 8/24/24                     | 3,177,576                                                            |                                                                    |                                                                                    | 2,642,961                                              |
| 35   | 8/31/24                     | 3,127,650                                                            |                                                                    |                                                                                    | 2,482,333                                              |
| 36   | 9/7/24                      | 2,547,494                                                            |                                                                    |                                                                                    | 2,144,007                                              |
| 37   | 9/14/24                     | 1,369,916                                                            |                                                                    |                                                                                    | 1,204,989                                              |
| 38   | 9/21/24                     | 642,668                                                              |                                                                    |                                                                                    | 476,505                                                |
| 39   | 9/28/24                     | 141,120                                                              |                                                                    |                                                                                    | 66,780                                                 |
|      | Total                       | 99,503,964                                                           | 40,818,261                                                         | 40,795,459                                                                         | 100,171,864                                            |

Dates are week-ending. For Shipping Projections and Volume Shipped from Source, 2-3 days from Mexico, 3-10 days from Guatemala and 1 week from Nicaragua for arrival at U.S. Ports.