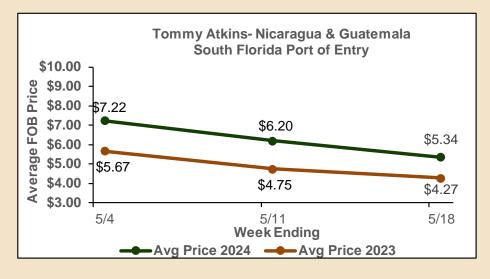

#### Tommy Atkins — Nicaragua & Guatemala Port of Entry, South Florida

| Week Ending | Price                 | Count |       |      |      |      |      |    |  |
|-------------|-----------------------|-------|-------|------|------|------|------|----|--|
| week Ending | FILCE                 | 6     | 7     | 8    | 9    | 10   | 12   | 14 |  |
| 5/4/2024    | Average of Low Price  | 8.75  | 8.67  | 7.42 | 5.92 | 4.58 | 3.75 | -  |  |
| 5/4/2024    | Average of High Price | 10.00 | 10.00 | 8.50 | 7.58 | 6.50 | 5.00 | -  |  |
| 5/11/2024   | Average of Low Price  | 7.50  | 7.30  | 6.00 | 5.10 | 3.60 | 2.60 | -  |  |
| 5/11/2024   | Average of High Price | 9.30  | 9.30  | 7.60 | 7.00 | 5.00 | 4.10 | -  |  |
| 5/18/2024   | Average of Low Price  | 7.00  | 6.50  | 5.00 | 3.50 | 2.50 | 2.00 | -  |  |
|             | Average of High Price | 8.50  | 8.50  | 7.00 | 5.50 | 4.13 | 4.00 | -  |  |