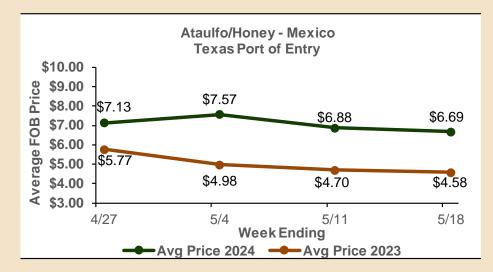

Ataulfo/Honey — Mexico Port of Entry, Texas

# Price per Box (\$)

Dates are week-ending. Source: USDA Market News.

Prices shown represent averages of the high and low prices paid at the point of importation for that week. These are F.O.B. prices at points of production or points of entry for imports. They may include promotional allowances or other incentives. Brokerage fees paid by the shipper are included in the price reported.