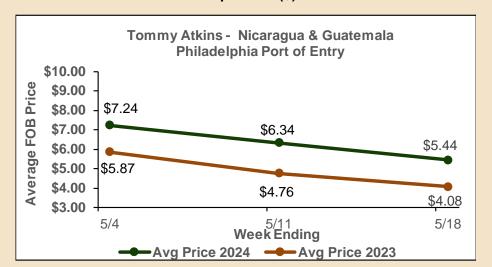

#### Tommy Atkins — Nicaragua & Guatemala Port of Entry, Philadelphia

| Week Ending | Price                 | Count |       |      |      |      |      |    |
|-------------|-----------------------|-------|-------|------|------|------|------|----|
|             |                       | 6     | 7     | 8    | 9    | 10   | 12   | 14 |
| 5/4/2024    | Average of Low Price  | 8.75  | 8.75  | 7.42 | 5.92 | 4.50 | 3.92 | -  |
|             | Average of High Price | 10.17 | 10.17 | 8.75 | 7.50 | 6.00 | 5.00 | -  |
| 5/11/2024   | Average of Low Price  | 7.70  | 7.30  | 6.60 | 5.00 | 3.60 | 2.60 | -  |
|             | Average of High Price | 10.00 | 9.30  | 8.00 | 7.00 | 5.00 | 4.00 | -  |
| 5/18/2024   | Average of Low Price  | 6.25  | 6.13  | 5.00 | 3.50 | 3.00 | 2.00 | -  |
|             | Average of High Price | 8.13  | 8.50  | 7.75 | 6.06 | 5.00 | 4.00 | -  |