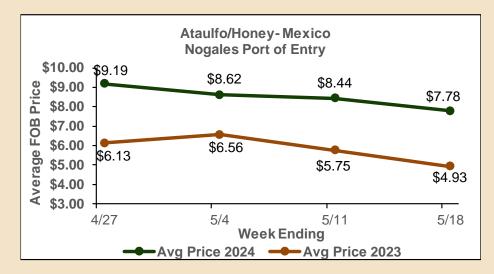

Ataulfo/Honey — Mexico Port of Entry, Nogales

# Price per Box (\$)

Dates are week-ending. Source: USDA Market News.

Prices shown represent averages of the high and low prices paid at the point of importation for that week. These are F.O.B. prices at points of production or points of entry for imports. They may include promotional allowances or other incentives. Brokerage fees paid by the shipper are included in the price reported.