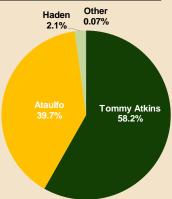

# SUMMARY: Mexico, Guatemala and Nicaragua

- EXPORTING REGIONS: Nicaragua and Guatemala ended its season. Mexico are currently harvesting and/or packing. See pages 9-10, 6-8, 3-5 respectively for more details.
- VARIETIES: There are currently TWO main mango varieties shipped to the US market: Tommy Atkins (58%) and Ataulfo/ Honey (39%). There are also limited supply of Haden, Keitt, Kent, Nam Doc Mai and Mallika. See page 2.
- **SIZING**: (Ataulfo/Honey: Large = size 16 and larger, Small = size 18 and smaller. Round mangos: Extra Large = 7 and larger, Large = sizes 8 and 10, Small = 12 and smaller.)
- **RECENT VOLUMES**: Total mango volume shipped on week ending **05/25/2024** was approximately **3,163,946 boxes**.
  - ◊ Mexico: Volume shipped was approximately 3,141,144 boxes for a total of 36,858,097 boxes for the season.
  - Guatemala: Volume shipped was approximately **11,400** boxes for a total of **3,505,479** boxes for the season.
  - ◊ Nicaragua: Volume shipped was approximately 11,402 boxes for a total of 455,685 boxes for the season.
- FUTURE VOLUMES: Overall mango volume shipped from week 22 (06/01/2024) to week 27 (07/06/2024) is expected to be about 6% lower YOY, with arrivals expected from week 23 to 28. The 2024 Mexican season is expected to be about 0.5% higher YOY. The 2024 Guatemalan season is expected to be about 20% lower YOY. Nicaraguan season is expected to be about 28% lower YOY. See page 2 for total and weekly volumes and pages 4, 7 and 10 for individual country volume.

## Volume\* shipped by variety on week ending 05/25/2024. \*Without irradiation volumes