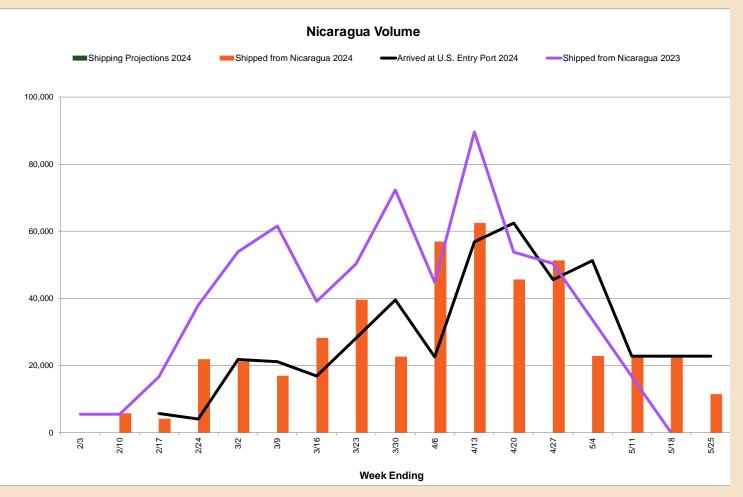

# **Nicaragua Crop Information**

# **Congratulations to Nicaragua for completing the**

# 2024 season

The Nicaragua season ended on May 25th with a total volume of approximately 455.685 boxes. Special thanks to Briant Lopez for their valuable contribution to the NMB Crop Report.

# **Nicaragua Crop Information**

| Week | Week<br>Ending¹ | Shipping<br>Projection<br>in Boxes<br>2024⁴ | Shipped from<br>Nicaragua<br>in Boxes<br>2024⁴ | Arrived at U.S.<br>Entry Port<br>in Boxes<br>2024⁴ | Shipped from<br>Nicaragua<br>in Boxes<br>2023⁴ |
|------|-----------------|---------------------------------------------|------------------------------------------------|----------------------------------------------------|------------------------------------------------|
| 5    | 2/3/24          |                                             |                                                |                                                    | 5,453                                          |
| 6    | 2/10/24         | 5,657                                       | 5,657                                          |                                                    | 5,453                                          |
| 7    | 2/17/24         | 4,021                                       | 4,021                                          | 5,657                                              | 16,653                                         |
| 8    | 2/24/24         | 21,843                                      | 21,843                                         | 4,021                                              | 37,962                                         |
| 9    | 3/2/24          | 21,162                                      | 21,162                                         | 21,843                                             | 53,910                                         |
| 10   | 3/9/24          | 16,900                                      | 16,900                                         | 21,162                                             | 61,600                                         |
| 11   | 3/16/24         | 28,100                                      | 28,100                                         | 16,900                                             | 39,053                                         |
| 12   | 3/23/24         | 39,500                                      | 39,500                                         | 28,100                                             | 50,253                                         |
| 13   | 3/30/24         | 22,600                                      | 22,600                                         | 39,500                                             | 72,312                                         |
| 14   | 4/6/24          | 56,800                                      | 56,800                                         | 22,600                                             | 44,800                                         |
| 15   | 4/13/24         | 62,400                                      | 62,400                                         | 56,800                                             | 89,600                                         |
| 16   | 4/20/24         | 45,600                                      | 45,600                                         | 62,400                                             | 53,808                                         |
| 17   | 4/27/24         | 51,300                                      | 51,300                                         | 45,600                                             | 50,400                                         |
| 18   | 5/4/24          | 22,800                                      | 22,800                                         | 51,300                                             | 33,600                                         |
| 19   | 5/11/24         | 22,800                                      | 22,800                                         | 22,800                                             | 16,800                                         |
| 20   | 5/18/24         | 22,800                                      | 22,800                                         | 22,800                                             | -                                              |
| 21   | 5/25/24         | 11,402                                      | 11,402                                         | 22,800                                             |                                                |
| 22   | 6/1/24          | -                                           |                                                | 11,402                                             |                                                |
| Sub  | ototal          | 455,685                                     | 455,685                                        | 455,685                                            | 631,657                                        |